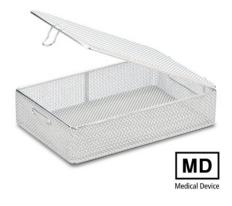

## Fine mesh basket 274×174×36 mm

P/N: 7501135 | SiKo/KT 274/174/36 BR oG DM mD

## **Technical data**

Weight: 0.5 kg
Width: 274 mm
Depth: 174 mm
Height: 36 mm

Similar to illustration, technical modifications reserved. Without decoration.

Rinsing basket with fixed lid, made of high-quality stainless steel wire for storing instruments, lenses and accessories during the cleaning process.

Rinsing basket and lid made of finely-woven stainless steel gauze with frame made of stainless steel wire and secure quick fastener. Base, lid and walls made of wire gauze.

Time and date of the request: 02.08.2025, 02:42:25