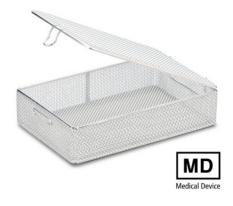

## Fine mesh basket 274×174×36 mm

P/N: 7501135 | SiKo/KT 274/174/36 BR oG DM mD

## **Technical data**

Weight: 0.5 kg
Width: 274 mm
Depth: 174 mm
Height: 36 mm

Similar to illustration, technical modifications reserved. Without decoration.

Rinsing basket with fixed lid, made of high-quality stainless steel wire for storing instruments, lenses and accessories during the cleaning process.

Rinsing basket and lid made of finely-woven stainless steel gauze with frame made of stainless steel wire and secure quick fastener. Base, lid and walls made of wire gauze.

Time and date of the request: 05.06.2025, 08:54:38