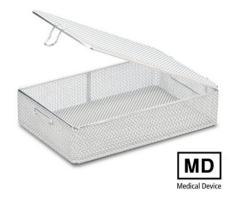

## Fine mesh basket

P/N: 7501162 | SiKo/KT 310/210/40 BR oG DM mD

## Technical data

Weight: 0.6 kg
Width: 310 mm
Depth: 210 mm
Height: 40 mm

Similar to illustration, technical modifications reserved. Without decoration.

Rinsing basket with fixed lid, made of high-quality stainless steel wire for storing instruments, lenses and accessories during the cleaning process.

Rinsing basket and lid made of finely-woven stainless steel gauze with frame made of stainless steel wire and secure quick fastener. Base, lid and walls made of wire gauze.

Time and date of the request: 01.05.2025, 11:04:42