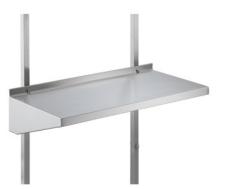

All-purpose shelf with rear upstand.

Robust, self-supporting and hygienic design, completely made of high-quality, electro-polished and burr-free stainless steel sheet. Shelf for attaching to wall hook racks or hook trolleys, consisting of a shelf made of stainless steel sheet, with rear upstand and chamfered corners.

## **Technical data**

| Weight: | 5 kg   |
|---------|--------|
| Width:  | 695 mm |
| Depth:  | 350 mm |
| Height: | 165 mm |

*Similar to illustration, technical modifications reserved. Without decoration.* 