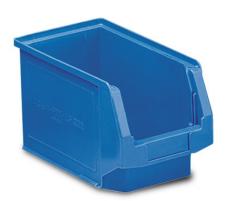

Plastic container for storage, transport and provision of small medical supplies.

Robust, self-supporting and hygienic design, completely made of high-quality plastic. Blue polyethylene container, resistant against most bases and acids, temperature and impact-resistant and easy to clean. Rear fixture for attaching the container to wall hook racks or hook trolleys by means of a universal bracket. Empty containers can be stacked into one another in a space-saving manner.