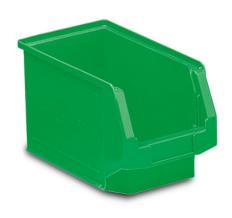

## Storage bin 210×350×200 mm

P/N: 7502746 | KCont G3 210/350/200 gn

## **Technical data**

Weight: 0.7 kg
Width: 210 mm
Depth: 350 mm
Height: 200 mm

Similar to illustration, technical modifications reserved. Without decoration.

Plastic container for storage, transport and provision of small medical supplies.

Robust, self-supporting and hygienic design, completely made of high-quality plastic. Green polyethylene container, resistant against most bases and acids, temperature and impact-resistant and easy to clean. Rear fixture for attaching the container to wall hook racks or hook trolleys by means of a universal bracket. Empty containers can be stacked into one another in a space-saving manner.