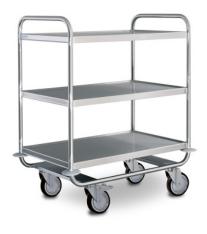

## Medical general purpose trolley 3 shelves 800×500 mm heavy-duty

## **Technical data**

Payload: 180 kgWeight: 21 kg

Width: 895 mm

**Depth:** 595 mm

**Height:** 1015 mm

Similar to illustration, technical modifications reserved. Without decoration.

 $\ensuremath{\mathsf{GN}}$  container for storage, transport, distribution and delivery of hot and cold meals.