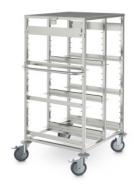

## **Container transport trolley open**

P/N: 7504177 | CTW/O 6 686/634/950

## **Technical data**

 Weight:
 30 kg

 Width:
 686 mm

 Depth:
 634 mm

 Height:
 950 mm

Similar to illustration, technical modifications reserved. Without decoration.

Hupfer offers a container transport trolley that enables the storage and transportation of containers. It facilitates the organisation and sorting of contents through an open design that supports quick access and efficient loading and unloading.