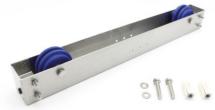

## **Technical data**

 Weight:
 3 kg

 Width:
 86 mm

 Depth:
 638 mm

 Height:
 105 mm

*Similar to illustration, technical modifications reserved. Without decoration.* 

effective length: 0.55" (630 mm)

Trolley for holding an upright with a depth of 600 mm as an outside end segment of an Easy Rider sliding shelving system, roller chassis made of high quality stainless in a hygienic design, mobile on two brass castors Ø 80 mm. Impact protection provided by a rubber profile on each front end.