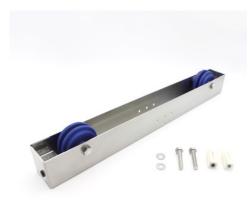

## **Technical data**

Weight: 3 kg
Width: 93 mm

**Depth:** 638 mm

Height: 105 mm

Similar to illustration, technical modifications reserved. Without decoration.

effective length: 0.55" (630 mm)

Trolley for holding an upright with a depth of 600 mm as a middle segment of an Easy Rider sliding shelving system, roller chassis made of high quality stainless in a hygienic design, mobile on two brass castors Ø 80 mm. Impact protection provided by a rubber profile on each front end.