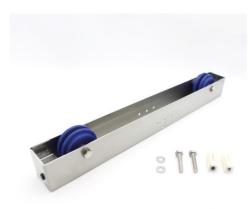

Trolley for holding an upright with a depth of 600 mm as a middle segment of an Easy Rider sliding shelving system, roller chassis made of high quality stainless in a hygienic design, mobile on two brass castors Ø 80 mm. Impact protection provided by a rubber profile on each front end.