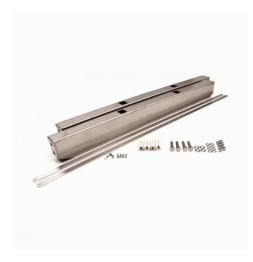

## Medidul cross bar set 3 StU

P/N: 7504397 | T-SET-MEDIDUL/3StE

Similar to illustration, technical modifications reserved. Without decoration.

## **Technical data**

Weight: 7 kg

Width: 55 mm

**Depth:** 927 mm

Height: 90 mm

Stainless steel Easy Rider sliding shelving system crossbar set for installation of uprights with drawers for sterile items

Set comprised of high quality stainless steel in a DIN 18868-2 compliant hygienic design, consisting of two crossbars and one cross brace that are bolted to the roller chassis of the sliding shelf and form a sturdy mobile frame for installing the uprights.