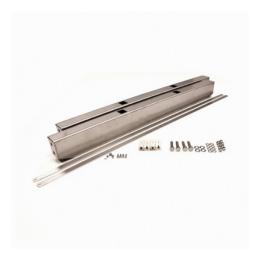

## **Crossbar set for 3 StU**

P/N: 7504397 | T-SET-MEDIDUL/3StE

Similar to illustration, technical modifications reserved. Without decoration.

## **Technical data**

Weight: 7 kg

Width: 55 mm

**Depth:** 927 mm

Height: 90 mm

Stainless steel Easy Rider sliding shelving system crossbar set for installation of uprights with drawers for sterile items

Set comprised of high quality stainless steel in a DIN 18868-2 compliant hygienic design, consisting of two crossbars and one cross brace that are bolted to the roller chassis of the sliding shelf and form a sturdy mobile frame for installing the uprights.