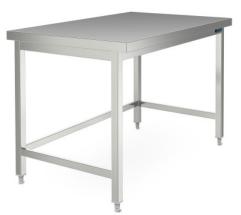

## Work table open 100×750×850 mm

P/N: 7504583 | AT-O 1000/750/850

Work table made of high-quality stainless steel in hygienic design, with worktop in sandwich design and open base.

Robust design made of square tubes, worktop folded on all sides. Underside of tabletop lined with chipboard on the underside and lined with stainless steel sheet. Height-adjustable plastic feet ensure compensation of possible floor unevennesses.