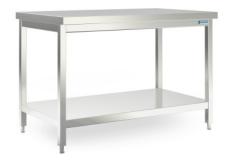

## Work table open 1200×750×850 mm

P/N: 7504587 | AT-O/ZB 1200/750/850

## **Technical data**

Payload: 150 kg
Weight: 52 kg
Width: 1200 mm
Depth: 750 mm
Height: 850 mm

Similar to illustration, technical modifications reserved. Without decoration.

Work table made of high-quality stainless steel in hygienic design, with worktop in sandwich design and intermediate shelf welded into base.

Robust design made of square tubes, worktop folded on all sides. Underside of tabletop lined with chipboard on the underside and lined with stainless steel sheet. Intermediate shelf welded into base. Height-adjustable plastic feet ensure compensation of possible floor unevennesses.