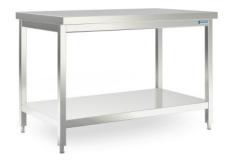

## Work table with additional base shelf

P/N: 7504587 | AT-O/ZB 1200/750/850

## **Technical data**

Payload: 150 kg
Weight: 51.964 kg
Width: 1200 mm
Depth: 750 mm
Height: 850 mm

Similar to illustration, technical modifications reserved. Without decoration.

Work table made of high-quality stainless steel in hygienic design, with worktop in sandwich design and intermediate shelf welded into base.

Robust design made of square tubes, worktop folded on all sides. Underside of tabletop lined with chipboard on the underside and lined with stainless steel sheet. Intermediate shelf welded into base. Height-adjustable plastic feet ensure compensation of possible floor unevennesses.