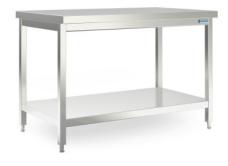

## Work table with additional base shelf

P/N: 7504588 | AT-O/ZB 1500/750/850

## **Technical data**

Payload: 150 kg
Weight: 44.93 kg
Width: 1500 mm
Depth: 750 mm
Height: 850 mm

Similar to illustration, technical modifications reserved. Without decoration.

Work table made of high-quality stainless steel in hygienic design, with worktop in sandwich design and intermediate shelf welded into base.

Robust design made of square tubes, worktop folded on all sides. Underside of tabletop lined with chipboard on the underside and lined with stainless steel sheet. Intermediate shelf welded into base. Height-adjustable plastic feet ensure compensation of possible floor unevennesses.