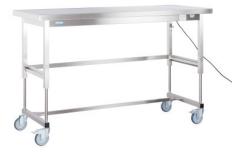

## Packing table 1800×700×850-1150 mm

P/N: 7504882 | PT-EH 1800/700/850-1150 F

*Similar to illustration, technical modifications reserved. Without decoration.* 

The mobile height-adjustable packing table from Hupfer enables the efficient organisation and sorting of materials through its ergonomic adaptability. Additionally, the Hupfer packing table supports easy transport and flexible positioning in the workspace thanks to its mobility.