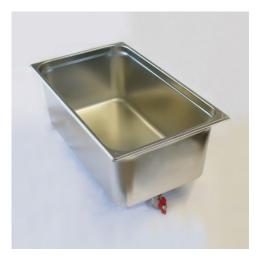

## **GN** container with drain tap

P/N: 7505199 | BEH/SPA 1/1-200

Similar to illustration, technical modifications reserved. Without decoration.

## **Technical data**

Capacity: 28,0 l

Weight: 4 kg

Width: 530 mm

**Depth:** 325 mm

Height: 258 mm

The container with a drain tap is designed for efficient storage and easy transportation of liquids. The container with a drain tap also allows for straightforward emptying and organisation of contents.