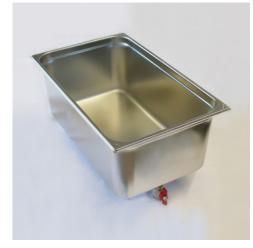

## GN container with drain tap

P/N: 7505199 | AT-O 1500/750/850

## **Technical data**

| Payload: | 150 kg |
|----------|--------|
| Weight:  | 4 kg   |
| Width:   | 530 mm |
| Depth:   | 325 mm |
| Height:  | 258 mm |

*Similar to illustration, technical modifications reserved. Without decoration.* 