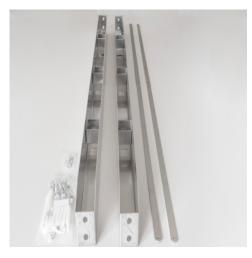

## Medidul cross bar set 2×3 StU back to back

P/N: 7505503 | T-SET-MEDIDUL/2x3StE-R/R

Similar to illustration, technical modifications reserved. Without decoration.

## **Technical data**

Weight: 11 kg

Stainless steel Easy Rider sliding shelving system crossbar set for installation of uprights with drawers for sterile items

Set comprised of high quality stainless steel in a DIN 18868-2 compliant hygienic design, consisting of three crossbars and one cross brace that are bolted to the roller chassis of the sliding shelf and form a sturdy mobile frame for installing the uprights back-to-back.