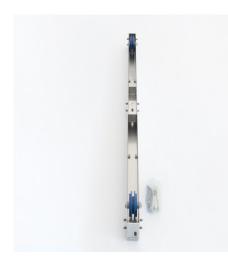

## Medidul roller chassis 1200 mm

P/N: 7505504 | SRG-LW/Medidul 1200/mi

## **Technical data**

| Weight: | 5 kg    |
|---------|---------|
| Width:  | 93 mm   |
| Depth:  | 1252 mm |
| Height: | 105 mm  |

*Similar to illustration, technical modifications reserved. Without decoration.* 

Stainless steel roller chassis in hygienic and easy-to-clean design, each with two ball bearing brass castors ø 80 mm.

Chassis for holding two uprights with a depth of 600 mm each back-to-back as a middle segment of an Easy Rider sliding shelving system, roller chassis made of high quality stainless in a hygienic design, mobile on two brass castors Ø 80 mm. Impact protection provided by a rubber profile on each front end.