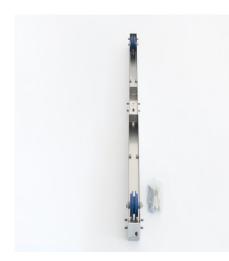

## Medidul roller chassis 1200 mm

P/N: 7505504 | SRG-LW/Medidul 1200/mi

## **Technical data**

| Weight: | 5 kg    |
|---------|---------|
| Width:  | 93 mm   |
| Depth:  | 1252 mm |
| Height: | 105 mm  |

*Similar to illustration, technical modifications reserved. Without decoration.* 

Stainless steel roller chassis in hygienic and easy-to-clean design, each with two ball bearing brass castors ø 80 mm.

Chassis for holding two uprights with a depth of 600 mm each back-to-back as a middle segment of an Easy Rider sliding shelving system, roller chassis made of high quality stainless in a hygienic design, mobile on two brass castors Ø 80 mm. Impact protection provided by a rubber profile on each front end.