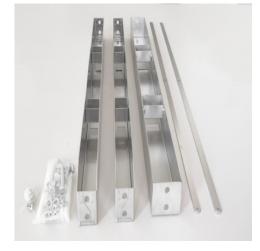

Stainless steel Easy Rider sliding shelving system crossbar set for installation of uprights with drawers for sterile items

Set comprised of high quality stainless steel in a DIN 18868-2 compliant hygienic design, consisting of two crossbars and one cross brace that are bolted to the roller chassis of the sliding shelf and form a sturdy mobile frame for installing the uprights.