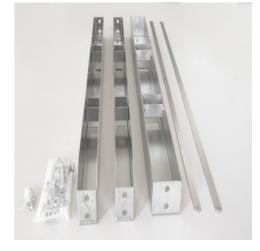

Set comprised of high quality stainless steel in a DIN 18868-2 compliant hygienic design, consisting of two crossbars and one cross brace that are bolted to the roller chassis of the sliding shelf and form a sturdy mobile frame for installing the uprights.