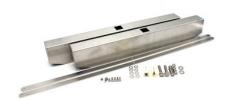

## **Technical data**

Weight: 5 kg
Width: 55 mm
Depth: 597 mm
Height: 90 mm

Similar to illustration, technical modifications reserved. Without decoration.

Stainless steel Easy Rider sliding shelving system crossbar set for installation of uprights with drawers for sterile items

Set comprised of high quality stainless steel in a DIN 18868-2 compliant hygienic design, consisting of two crossbars and one cross brace that are bolted to the roller chassis of the sliding shelf and form a sturdy mobile frame for installing the uprights.