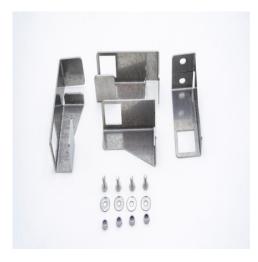

## Retainer for hook rail left and right

P/N: 7505599 | AufnHL 1600

Similar to illustration, technical modifications reserved. Without decoration.

## **Technical data**

Weight: 0.4 kg
Width: 298 mm
Depth: 106 mm
Height: 483 mm

The mounting kit for the hook rail is used for attaching the hook rail.

The mounting kit tailored to the hook rail is designed for the reception of the hook rail. The Hupfer mounting kit for accommodating a hook rail is the refined solution for a secure and stable attachment of the hook rail. The robust construction made of high-quality stainless steel guarantees durability. The pre-formed and coordinated recesses and holes ensure precision fit and effortless installation. The precision fit provides a firm connection and reliably withstands the corresponding loads.