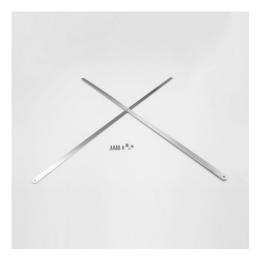

## Medidul cross brace for StU width 355 mm

P/N: 7505612 | RG-KV/N5 Medidul StE

## **Technical data**

Weight: 1 kg

Cross brace made of  $25 \times 1.5$  mm section (in every 3rd shelving section)

Cross brace made of high quality flat profile stainless steel in a DIN 18868-2 compliant hygienic design for bolting behind shelving sections with insert rails for 300 mm wide standard StU containers.