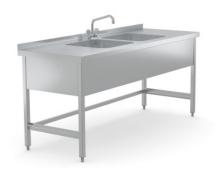

## Sink unit 1600×700×900 mm

P/N: 7505742 | ST AH50 2B 1600/700/900

## **Technical data**

Payload: 150 kg
Weight: 49 kg
Width: 1600 mm
Depth: 700 mm
Height: 900 mm

Similar to illustration, technical modifications reserved. Without decoration.

The sink unit serves the efficient organisation and storage of cleaning materials, as well as the optimal preparation and sorting of dishes. The sink unit also enables the safe transport of utensils within the workspace.