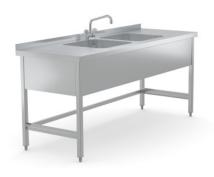

## Sink unit 2000×700×900 mm

P/N: 7505765 | ST AH50 2B 2000/700/900

## **Technical data**

Payload: 200 kg
Weight: 63 kg
Width: 2000 mm
Depth: 700 mm
Height: 900 mm

Similar to illustration, technical modifications reserved. Without decoration.

The sink table serves the efficient organisation and storage of work materials as well as the hygienic preparation of utensils. The sink table also enables the easy transport and quick distribution of cleaning and care products.