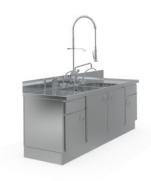

## Sink unit 2200×700×850 mm

P/N: 7505796 | ST AH150 4FT-S 2SB 2B 2200/700/850

## **Technical data**

Width: 2200 mm

Depth: 700 mm

Height: 850 mm

Similar to illustration, technical modifications reserved. Without decoration.

The sink table serves the optimal organisation and storage of work materials as well as the efficient preparation of food. The sink table allows for a structured arrangement and easy access to utensils, which improves logistics in the workflow.