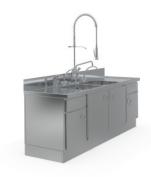

## Sink unit 2200×700×850 mm

P/N: 7505796 | ST AH150 4FT-S 2SB 2B 2200/700/850

## **Technical data**

Width: 2200 mm

Depth: 700 mm

Height: 850 mm

Similar to illustration, technical modifications reserved. Without decoration.

The sink table serves the optimal organisation and storage of work materials as well as the efficient preparation of food. The sink table allows for a structured arrangement and easy access to utensils, which improves logistics in the workflow.