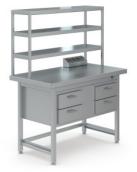

## Packing table with height adjustment

P/N: 7505798 | PT-EH 1200/650/850-1150 GB

*Similar to illustration, technical modifications reserved. Without decoration.* 

| Payload:          | 230 kg  |
|-------------------|---------|
| Capacity:         | 350 W   |
| Supply voltage:   | 220 V   |
| Nominal current:  | 1,7 A   |
| Protection class: | Class I |
| Frequency:        | 50 Hz   |
| Weight:           | 102 kg  |
| Width:            | 1200 mm |
| Depth:            | 650 mm  |
| Height:           | 850 mm  |

**Technical data** 

The height-adjustable packing table enables the efficient organisation and storage of work materials through versatile surfaces and integrated drawers. The height-adjustable packing table also supports comfortable transport and the adjustment of the workspace to individual needs.