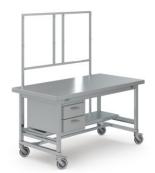

## Packing table 1600×800×850-1150 mm

P/N: 7505867 | PT-EH 1600/800/850-1150 GB F

Similar to illustration, technical modifications reserved. Without decoration.

The height-adjustable packing table enables the efficient organisation and sorting of work materials through its practical features and drawer unit. Additionally, the height-adjustable packing table supports flexible transport and easy repositioning in the workspace thanks to its mobile design.