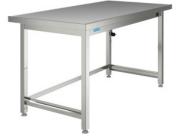

The height-adjustable packing table serves for the efficient organisation and sorting of materials through its integrated drawers and storage surfaces. The height-adjustable packing table enables the comfortable transport of goods due to its robust and adaptable work surface.