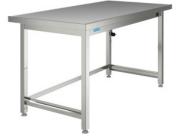

## **Technical data**

*Similar to illustration, technical modifications reserved. Without decoration.* 

| Payload:          | 180 kg  |
|-------------------|---------|
| Capacity:         | 1100 W  |
| Supply voltage:   | 220 V   |
| Nominal current:  | 5,0 A   |
| Protection class: | Class I |
| Frequency:        | 50 Hz   |
| Weight:           | 120 kg  |
| Width:            | 1600 mm |
| Depth:            | 650 mm  |
| Height:           | 850 mm  |

The height-adjustable packing table serves for the efficient organisation and sorting of materials through its integrated drawers and storage surfaces. The height-adjustable packing table enables the comfortable transport of goods due to its robust and adaptable work surface.