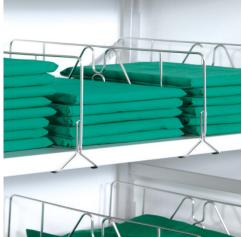

## **Clip-on shelf divider**

P/N: 7506197 | RG-FT/N5/20/25 558/100/260

The partition for shelf supports ensures an organised storage of materials.

The shelf divider for shelf supports is the perfect solution for more order in your shelves. It effectively divides the shelf space and creates room for an organised storage. By using high-quality, recyclable stainless steel and its robust construction, the shelf divider for shelf supports is also durable even with frequent use and can be easily cleaned hygienically.

- effective division of shelf supports
- tool-free assembly
- use of high-quality, recyclable stainless steel for long durability and hygienic cleaning