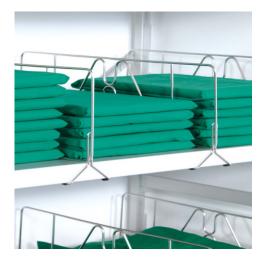

## Clip-on shelf divider 558×100×260 mm

P/N: 7506197 | RG-FT/N5/20/25 558/100/260

Similar to illustration, technical modifications reserved. Without decoration.

## **Technical data**

Weight: 0.5 kg
Width: 558 mm
Depth: 100 mm
Height: 260 mm

The partition for shelf supports ensures an organised storage of materials.

The shelf divider for shelf supports is the perfect solution for more order in your shelves. It effectively divides the shelf space and creates room for an organised storage. By using high-quality, recyclable stainless steel and its robust construction, the shelf divider for shelf supports is also durable even with frequent use and can be easily cleaned hygienically.

- effective division of shelf supports
- · tool-free assembly
- use of high-quality, recyclable stainless steel for long durability and hygienic cleaning

Time and date of the request: 13.09.2025, 21:38:54