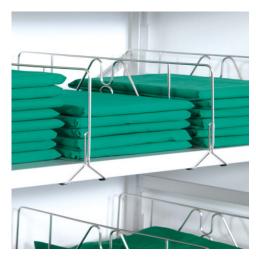

## Clip-on shelf divider 458×100×260 mm

P/N: 7506198 | RG-FT/N5/20/25 458/100/260

Similar to illustration, technical modifications reserved. Without decoration.

## **Technical data**

Weight: 0.5 kg
Width: 458 mm
Depth: 100 mm
Height: 260 mm

The shelf divider for shelf supports ensures an organised storage of materials.

The shelf divider for shelf supports is the perfect solution for more order in your shelves. It effectively divides the shelf space and creates room for organised storage. Thanks to the use of high-quality, recyclable stainless steel and its robust construction, the shelf divider for shelf supports is also durable with frequent use and can be easily cleaned hygienically.

- effective division of shelf brackets
- tool-free assembly
- use of high-quality, recyclable stainless steel for long durability and hygienic cleaning

Time and date of the request: 14.09.2025, 12:24:27