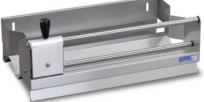

## **Technical data**

 Weight:
 17 kg

 Width:
 1253 mm

 Depth:
 373 mm

 Height:
 294 mm

*Similar to illustration, technical modifications reserved. Without decoration.* 

The 3-sided gallery protects the edges of the serving trolley and secures the load from falling during transport.

The 3-sided gallery encloses the shelves and provides reliable protection for your storage areas. It secures the load during transport to prevent it from falling. Thanks to its robust construction and the use of high-quality, recyclable stainless steel, the 3-sided gallery of the serving trolley ensures a long lifespan and hygienic cleaning even with intensive use.

- provides reliable protection for your storage surfaces
- secures the load during transport
- made from high-quality, recyclable stainless steel for long durability and hygienic cleaning

Time and date of the request:All information / dimensions are approximate, technical changes reserved. © Hupfer09.08.2025, 05:33:45