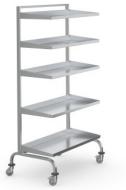

## Surgical clogs rack 955×620×1733 mm

P/N: 7523344 | OP-SchReg 955/620/1733

## **Technical data**

| Weight: | 32 kg   |
|---------|---------|
| Width:  | 955 mm  |
| Depth:  | 620 mm  |
| Height: | 1733 mm |

*Similar to illustration, technical modifications reserved. Without decoration.* 

The surgical shoe rack is designed for the efficient storage and organisation of surgical shoes to ensure quick access. Additionally, the surgical shoe rack enables the flexible transport of the shoes, thereby supporting smooth logistics in the surgical area.