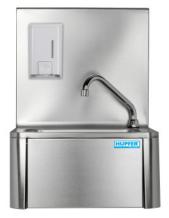

Lavatory basin made of high-quality stainless steel in hygienic design for wall mounting.

Robust design made of matted and brushed stainless steel with 15.7 × 14.1" (400 × 360 mm) rear wall. Fixed soap dispenser made of plastic at rear wall. One 23.8 × 9. 2 × 5.1" (325 × 235 × 130 mm) well in base, including a touch-free operation tap and a 7.9" (200 mm) high well trim, with integrated knee operation facility. The standard scope of delivery comprises a thermo-mixing valve for hot/cold water and a Ø 1.3" (32 mm) drain with siphon.