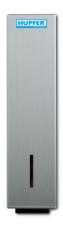

## Soap dispenser 0,5 l

P/N: 8600004 | TC1-13 109/71/301

## **Technical data**

Weight: 0.8 kg
Width: 71 mm

**Depth:** 109 mm

Height: 301 mm

Similar to illustration, technical modifications reserved. Without decoration.

500 ml soap dispenser made of high-quality stainless steel in hygienic design for wall mounting.

Robust design comprising a mat polished stainless steel housing and a polymer rear wall. Lockable housing with optical fill level control for commercially available interchangeable bottles. Operating lever on the underside for manual soap dosing.