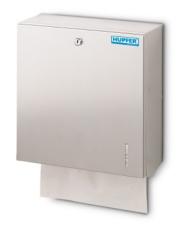

## Paper towel dispenser angled

P/N: 8600006 | TC1-14 126/300/308

## Similar to illustration, technical modifications reserved. Without decoration.

## **Technical data**

Weight: 3 kg

Width: 300 mm

**Depth:** 126 mm

Height: 308 mm

Towel dispenser made of high-quality stainless steel in hygienic design for wall mounting.

Robust design comprising mat polished stainless steel housing and rear wall. Lockable housing with optical fill level control for folded paper towels. Front side can be tilted down by approx. 50° for filling.