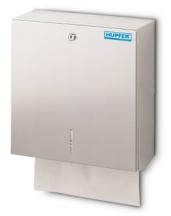

## Paper towel dispenser flat

P/N: 8600022 | TC1-03 120/298/298

Towel dispenser made of high-quality stainless steel in hygienic design for wall mounting.

Robust design comprising a lockable, mat polished stainless steel housing with optical fill level control for folded paper towels. Front side can be tilted down for filling.