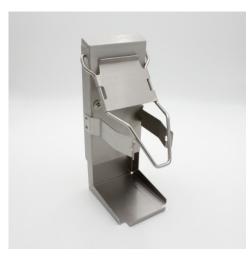

## **Universal hygiene dispenser**

P/N: 8600138 | A-GS/N25 1200/600

Similar to illustration, technical modifications reserved. Without decoration.

## **Technical data**

Max. bay load125Carbon footprint (TM65 Basic Report)49 kgCO□eWeight:11 kgWidth:198 mmDepth:120 mmHeight:238 mm

Stainless steel solid shelf made of 0.04" (1.0 mm) or 0.03" (0.8 mm) thick sheet steel for lengths of less than 47. 2" (1200 mm), with burr-free cutting edges, folded and rebated inwards by 1.6" (40 mm) at the long side and by 1.2" (30 mm) at the face side.