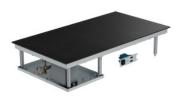

## Hot and cold plate with glass top for central cooling GN 1/1

## **Technical data**

Similar to illustration, technical modifications reserved. Without decoration.

Payload: 9 kg **Capacity:** 1840 W **Supply voltage:** 220 V **Nominal current:** 8,0 A **Protection class:** Class I 50 Hz Frequency: Weight: 13 kg Width: 330 mm 530 mm Depth: Height: 202 mm