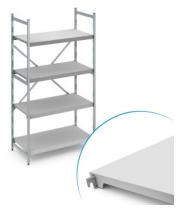

## **Stationary shelving set norm 12 with solid shelf**

P/N: N12GS12006001600 | SiKo 480/250/66 SR FG LB/SG

## **Technical data**

Similar to illustration, technical modifications reserved. Without decoration.

Modular dimension:150 mmCarbon footprint (TM65 Basic Report)540 kgCOlleWeight:25 kgWidth:1200 mmDepth:600 mmHeight:1600 mm