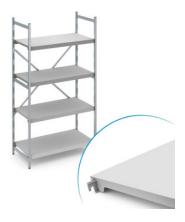

## **Stationary shelving set norm 12 with solid shelf**

P/N: N12GS15005001200 | BGN 2/1-040

## **Technical data**

Similar to illustration, technical modifications reserved. Without decoration.

Modular dimension:150 mmCarbon footprint (TM65 Basic Report)511 kgCOlleWeight:25 kgWidth:1500 mmDepth:500 mmHeight:1200 mm