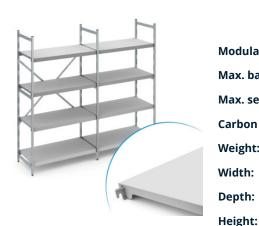

## Stationary shelving set norm 12 with solid shelf

P/N: N12GS18006001800 | RS-N12-GS/1800×600×1800

## **Technical data**

Modular dimension:150 mmMax. bay load150Max. section load600Carbon footprint (TM65 Basic Report)802 kgCOlleWeight:35 kgWidth:1775 mmDepth:600 mm

The standing shelf is used for storage and optimising space utilisation. The shelf can support high loads and is suitable for use at an ambient temperature of -30°C. The closed plastic pads of the Norm 12 shelf provide a lightweight, stable, and hygienic surface. The set includes 4 pads per shelf section.